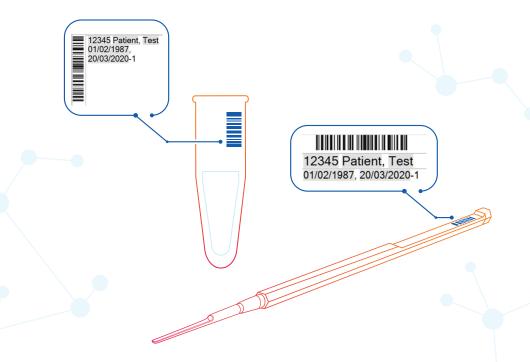

Patients going through IVF can be assured that their embryos are tracked at every step. Linked to their unique RI Witness ID, barcodes on all of a patient's cryopreserved materials are never repeated. Multiple straws or vials from the same patient couple are digitally linked together. Misidentification of donor bank gametes, and embryos or gametes transferred from elsewhere is also safeguarded against.

Barcodes are never duplicated – even between clinics. Each barcode holds a unique identifying code.

Each label's unique barcode is linked to the patient's name, unique ID number, date of birth and the embryo number and date of freezing.